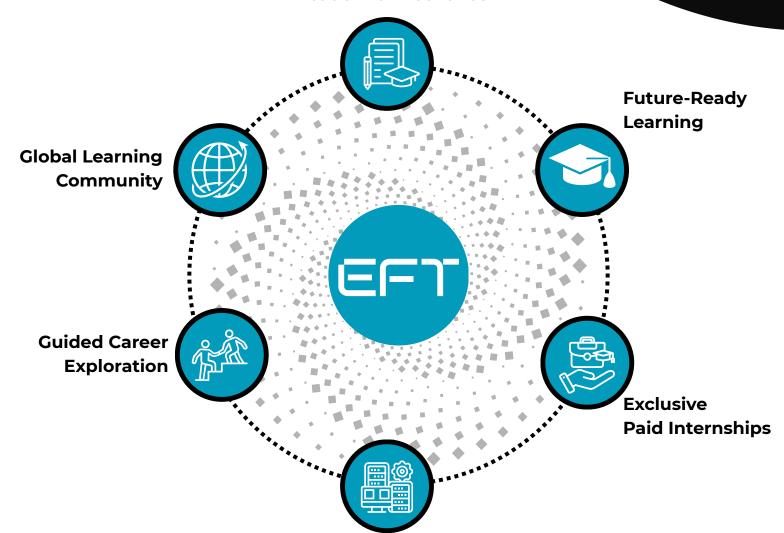

# Explorers Foundation Training (EFT)

A Call Back to the Holistic Spirit of Learning

2024 - 2025

#### See! Feel! Discover!

Physics and Math help us see the patterns that shape everything — from falling stars to algorithms!

EFT begins with curiosity and turns it into clarity

ideas with hands-on exploration, stories, and cross-disciplinary links — making learning feel like discovery

Equipping learners with tools to design, simulate, and connect ideas—preparing them to think, build, and explore like future innovators!