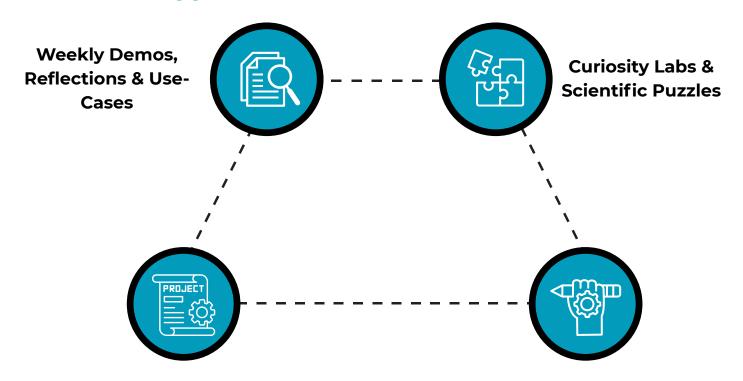

#### The EFT Experience

What Happens in an EFT Week?

Open Challenges + Team
Projects

Concept Building + Hands-On Explorations